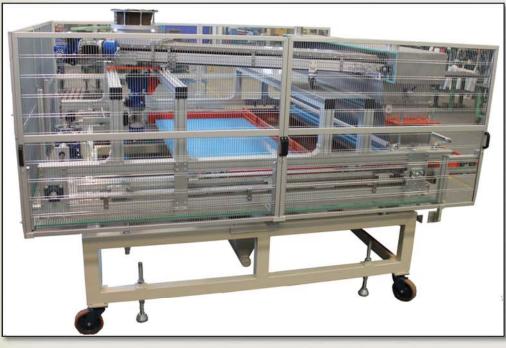

## PRESS POWER SUPPLY TROLLEY

Feeding and loading presses

All the accessories are designed to allow extreme flexibility in production and to minimize material stocks and response times required by the market. In fact, switching from one product to another (for example from the entire double-loading mass or vice versa) requires a few hours of intervention for the replacement of some accessories, giving the pressing line a flexibility that until now can not be obtained. with other solutions. In every configuration adopted, the line is able to work at maximum productivity.