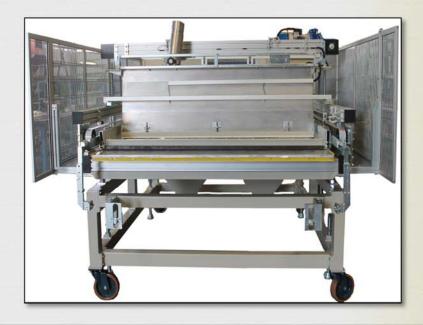

## PRESS POWER SUPPLY TROLLEY

Feeding and loading presses

All the accessories are designed to allow extreme flexibility in production and to minimize material stocks and response times required by the market. In fact, switching from one product to another (for example from the entire double-loading mass or vice versa) requires a few hours of intervention for the replacement of some accessories, giving the pressing line a flexibility that until now can not be obtained. with other solutions. In every configuration adopted, the line is able to work at maximum productivity.

SERMAC srl Via Stoccolma # 3- 41049 Sassuolo –Italy - Tel.+39 536/813207 – Fax. +39 536/917388 – CF / P.Iva : 03470660360 www.ser-mac.it sermac@ser-mac.it

- > Floating grating with wavy slats in various designs for the production of porcelain;
- Floating grate with slats for traditional production;
- > Alveolate floating grille for dust loading control;
- Hoppers with pneumatic air dampers;
- Vane mixer with mechanical movement;
- > Multiple feeder for the shading of powders of different colors, with louvered shutters;
- $\succ$  Electric brush;
- Multiple rotary feeder;
- Triple ejector;
- Steel and porcelain rollers for single-layer ovens