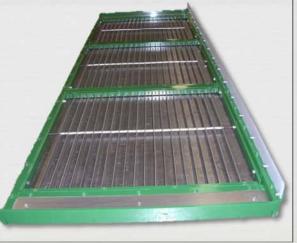

SERMAC srl Via Stoccolma # 3- 41049 Sassuolo –Italy - Tel.+39 536/813207 – Fax. +39 536/917388 – CF / P.Iva : 03470660360 www.ser-mac.it sermac@ser-mac.it

- > Floating grating with wavy slats in various designs for the production of porcelain;
- Floating grate with slats for traditional production;
- > Alveolate floating grille for dust loading control;
- Hoppers with pneumatic air dampers;
- Vane mixer with mechanical movement;
- > Multiple feeder for the shading of powders of different colors, with louvered shutters;
- $\succ$  Electric brush;
- Multiple rotary feeder;
- Triple ejector;
- Steel and porcelain rollers for single-layer ovens