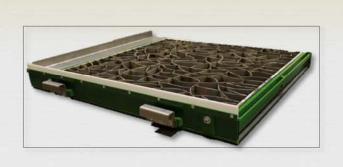

SERMAC srl Via Stoccolma # 3- 41049 Sassuolo –Italy - Tel.+39 536/813207 – Fax. +39 536/917388 – CF / P.Iva : 03470660360 www.ser-mac.it sermac@ser-mac.it

- > Floating grating with wavy slats in various designs for the production of porcelain;
- Floating grate with slats for traditional production;
- > Alveolate floating grille for dust loading control;
- Hoppers with pneumatic air dampers;
- Vane mixer with mechanical movement;
- > Multiple feeder for the shading of powders of different colors, with louvered shutters;
- $\succ$  Electric brush;
- Multiple rotary feeder;
- Triple ejector;
- Steel and porcelain rollers for single-layer ovens