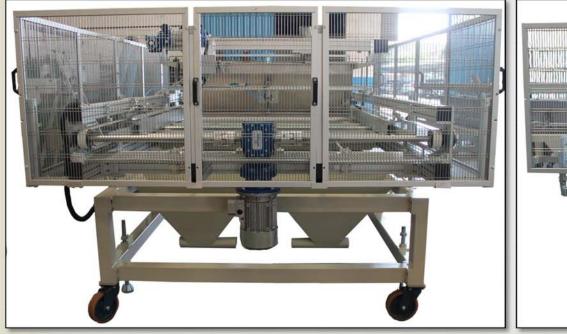

## PRESS POWER SUPPLY TROLLEY

Feeding and loading presses

All the accessories are designed to allow extreme flexibility in production and to minimize material stocks and response times required by the market. In fact, switching from one product to another (for example from the entire double-loading mass or vice versa) requires a few hours of intervention for the replacement of some accessories, giving the pressing line a flexibility that until now can not be obtained. with other solutions. In every configuration adopted, the line is able to work at maximum productivity.

SERMAC srl Via Stoccolma # 3- 41049 Sassuolo –Italy - Tel.+39 536/813207 – Fax. +39 536/917388 – CF / P.Iva : 03470660360 www.ser-mac.it sermac@ser-mac.it

- > Floating grating with wavy slats in various designs for the production of porcelain;
- Floating grate with slats for traditional production;
- > Alveolate floating grille for dust loading control;
- Hoppers with pneumatic air dampers;
- Vane mixer with mechanical movement;
- > Multiple feeder for the shading of powders of different colors, with louvered shutters;
- $\succ$  Electric brush;
- Multiple rotary feeder;
- Triple ejector;
- Steel and porcelain rollers for single-layer ovens