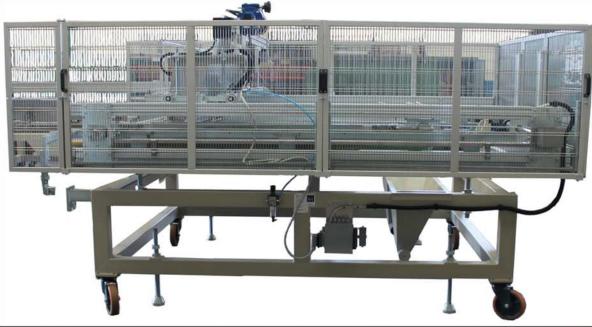

## PRESS POWER SUPPLY FOR DRY GROUND

SERMAC srl Via Stoccolma # 3- 41049 Sassuolo –Italy - Tel.+39 536/813207 – Fax. +39 536/917388 – CF / P.Iva : 03470660360 www.ser-mac.it sermac@ser-mac.it